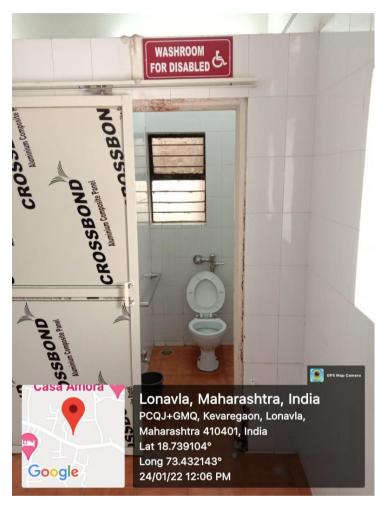

#### 3. Disabled-friendly washrooms:

Disabled Friendly Toilets are available in both SIT Building 1 and SIT Building 2 in each department. Toilets for disabled women and men is also available in all departments of college.

Washroom for Disabled