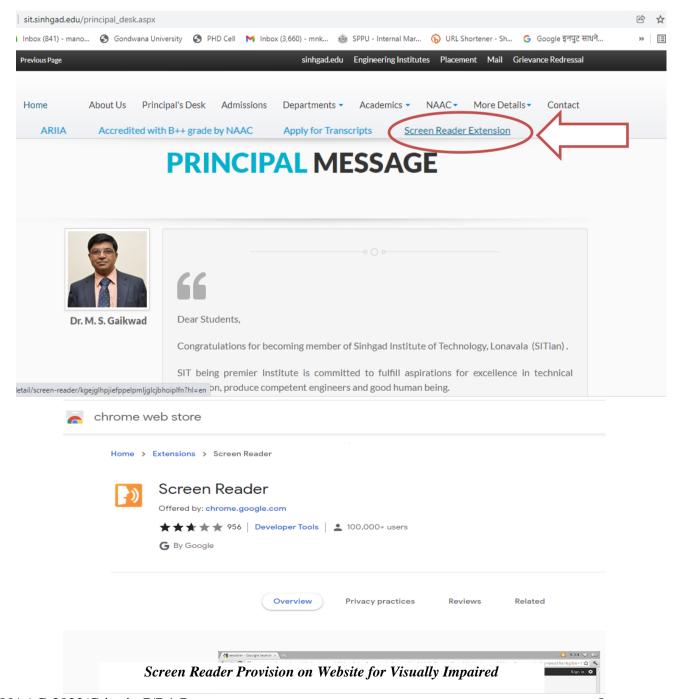

The assistance of software for visually impaired people is implemented for Website Reading. The Screen Reader extension link (ChromeVox) is provided on the website for screen reading purpose.

The text-to-speech tool has been developed by Prof P. C. Latne using Python. This tool helpful to convert text-to-audio and such VLC MP3 file created is useful for visually impaired students.