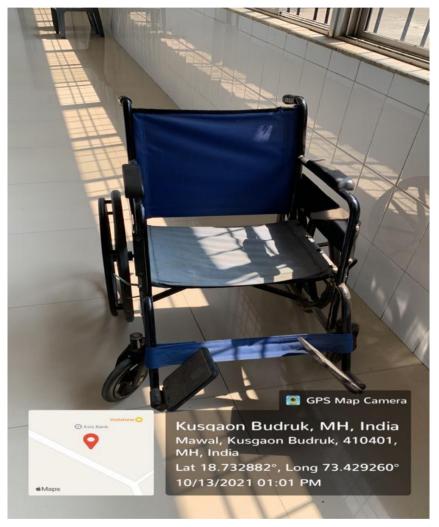

#### 2. Wheelchair for Disabled:

For barrier-free environment, provision of wheelchair for the disabled people is made. Sufficiently large space is ensured in the institute for comfortable movement.

Wheel-chair