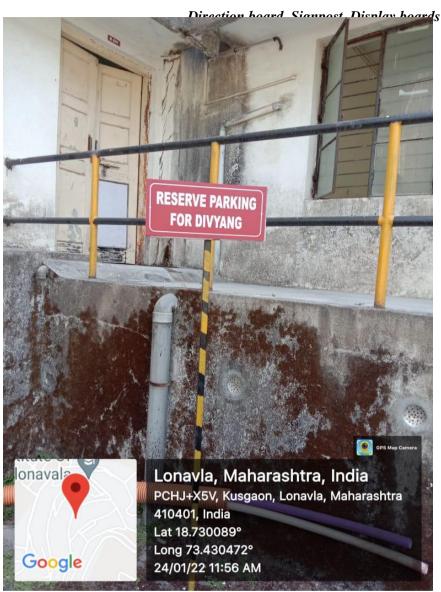

(Affiliated to Savitribai Phule Pune University, Pune & Approved by AICTE)

Sinhgad Institutes Gat No. 309/310, off Mumbai Pune Expressway Kusgaon (Bk), Lonavala Pune –410401 website: sit.sinhgad.edu

Reserved parking for Divyang

### Notice

All Teaching and Non-teaching Staff and students are hereby informed to park their two-wheelers and four wheelers at available parking only.

The space available at left side of staircase of main building is a RESERVED PARKING for the vehicles of physically challenged person.