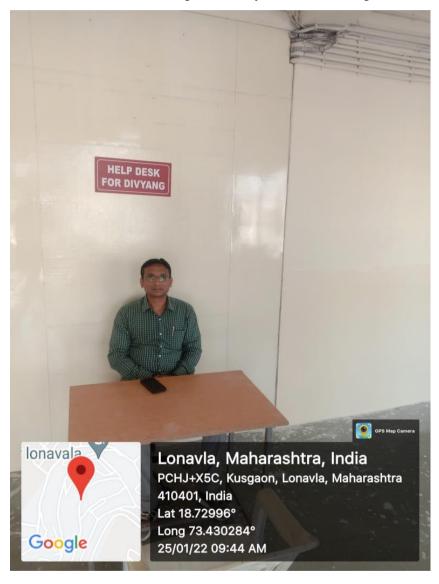

# 6. Provision for enquiry and information: Human assistance, reader, scribe, soft copies of reading material, screen reading

A help desk has been made available for disabled persons to facilitate for any enquiry and information human assistance is provided for disabled people.

During examination, the assistance of scribe is provided by examination department.

Help Desk for Disabled Students Assistance

(Affiliated to Savitribai Phule Pune University, Pune & Approved by AICTE)

**Sinhgad Institutes** Gat No. 309/310, off Mumbai Pune Expressway Kusgaon (Bk), Lonavala Pune –410401 website: sit.sinhgad.edu