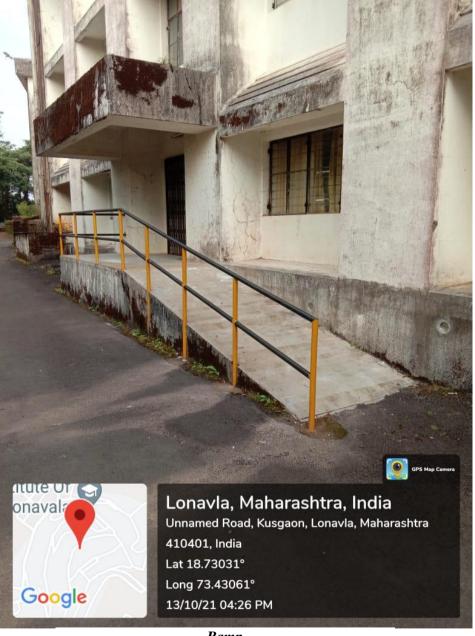

#### 1. Ramps for easy access to classrooms:

Ramps are provided for disabled students in the institute and wheel chair is provided by the institute. Sufficiently large space is available for proper movement possible.

Ramp

(Affiliated to Savitribai Phule Pune University, Pune & Approved by AICTE)

Sinhgad Institutes Gat No. 309/310, off Mumbai Pune Expressway Kusgaon (Bk), Lonavala Pune –410401 website: sit.sinhgad.edu