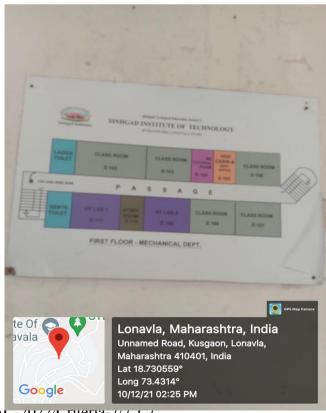

#### 1. Ramps for easy access to classrooms:

Ramps are provided for disabled students in the institute and wheel chair is provided by the institute. Sufficiently large space is available for proper movement possible.

Ramp

(Affiliated to Savitribai Phule Pune University, Pune & Approved by AICTE)

Sinhgad Institutes Gat No. 309/310, off Mumbai Pune Expressway Kusgaon (Bk), Lonavala Pune –410401 website: sit.sinhgad.edu