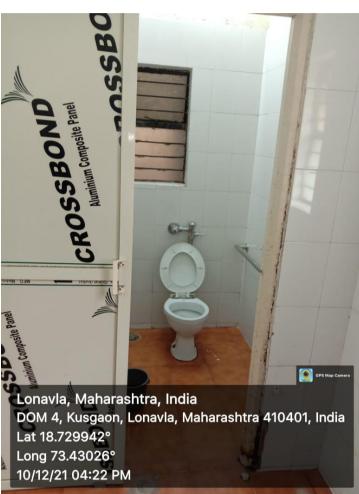

#### 3. Disabled-friendly washrooms:

Disabled Friendly Toilets are available in both SIT Building 1 and SIT Building 2 in each department. Toilets for disabled women and men is also available in all departments of college.

Washroom for Disabled