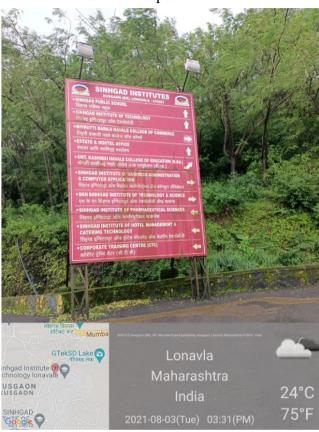

#### 4. Direction board, lights, display boards and signposts

Sign Posts are provided at various locations in the institute. Sign Posts and directions are provided on road side inside campus. Signage including tactile path, lights, display boards and signposts are available in campus.

Sign-posts are provided at various locations in the institute. Sign Posts and directions are provided on road side inside campus. Signage including tactile path, lights, display boards and signposts are available in campus.